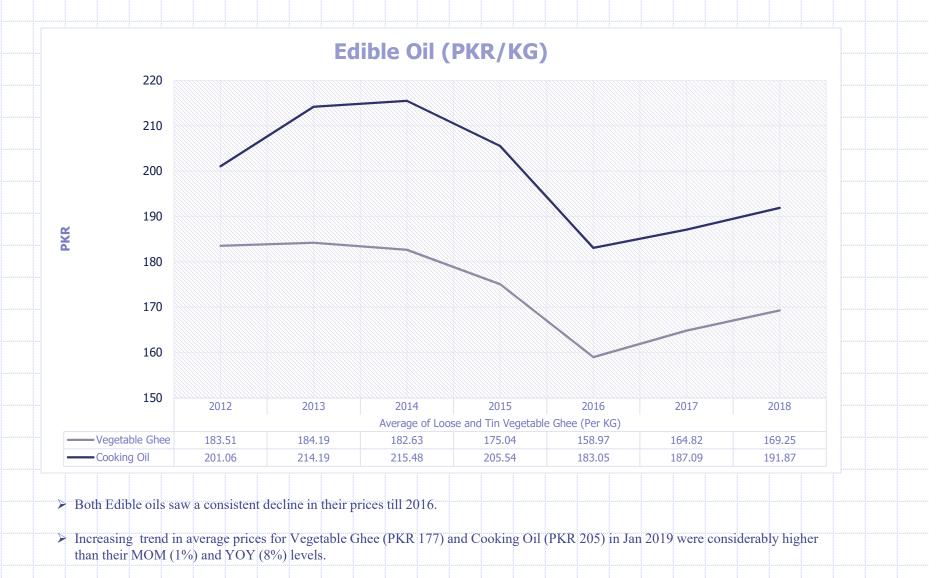

## **Price Dynamics** | Edible Oils

> The increase in prices is attributable to global price increase

#### Source: Pakistan Bureau of Statistics