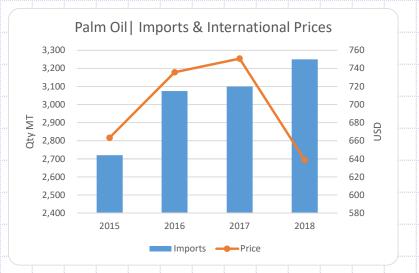

### **Import Oils**

| Туре             |                     | 2015    |       |                     | 2016    |       |                     | 2017    |       |                     | 2018    |       |  |
|------------------|---------------------|---------|-------|---------------------|---------|-------|---------------------|---------|-------|---------------------|---------|-------|--|
|                  | Local<br>Production | Imports | Total |  |
| Soyabean Oil     | 220                 | 185     | 405   | 296                 | 205     | 501   | 405                 | 90      | 495   | 423                 | 100     | 523   |  |
| Palm Oil         | -                   | 2,720   | 2,720 | -                   | 3,075   | 3,075 | -                   | 3,025   | 3,025 | -                   | 3,200   | 3,200 |  |
| Total            | 220                 | 2,905   | 3,125 | 296                 | 3,280   | 3,576 | 405                 | 3,115   | 3,520 | 423                 | 3,300   | 3,723 |  |
| Local Vs Imports | 7%                  | 93%     |       | 8%                  | 92%     |       | 12%                 | 88%     |       | 11%                 | 89%     |       |  |

- Over the years, local production increased through substitution of import of Soyabean oil in to imports of Soyabean oil seed. Majority imports of Soyabean seeds originate from USA, Argentina and Brazil. Price have declined on the back of on-going US- China trade war.
- > Local production increasing on the back of higher seed crushing.
- > Imports of Palm Oil are sourced from Indonesia and Malaysia. Prices are dropping on account of surplus production.
- Despite the decrease in international prices, Pakistan has not benefited from the falling prices due to the weakening Rupee depreciation

## **Price Dynamics** | Edible Oils

> The increase in prices is attributable to global price increase