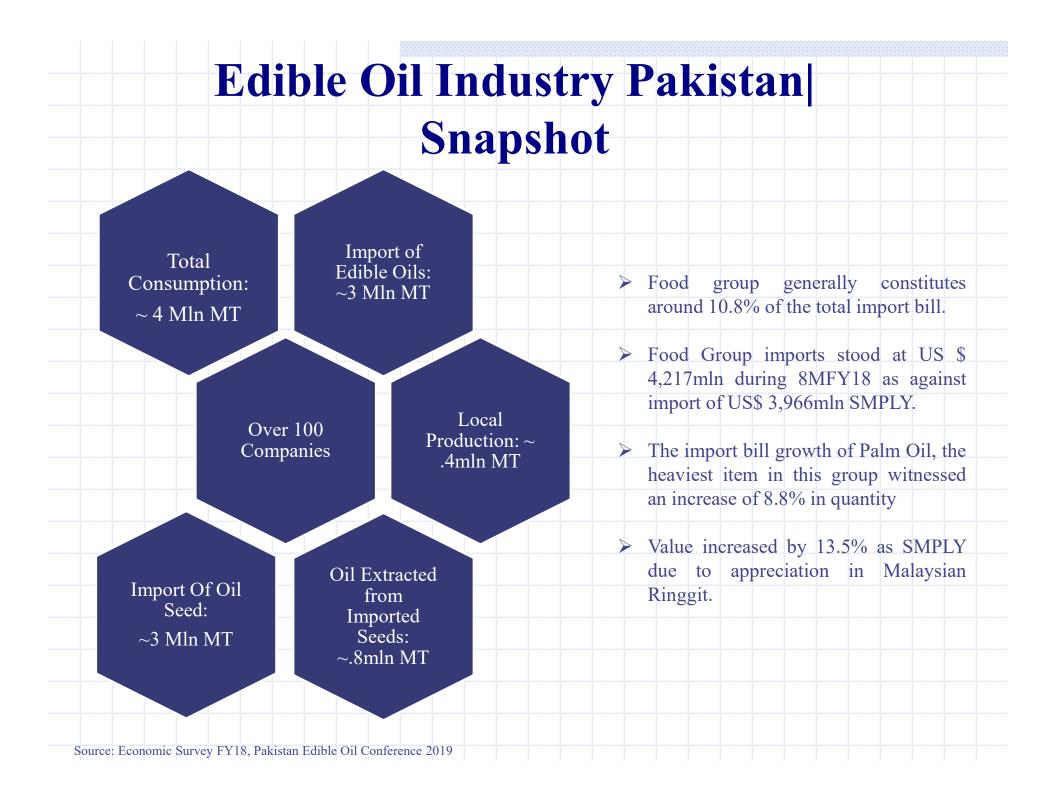

| Importe         | ers CY17              |
| Soyabean Oil                  | Palm Oil                      | S              | oyabean Oil     | Palm Oil              |
| . Argentina (41.3%)           | 1. Indonesia<br>(54.1%)       | 1. I<br>(27.8  | ndia<br>8%)     | 1. India<br>(19.9%)   |
| . Brazil<br>(11.4%)           | 2. Malaysia<br>(28.2%)        | 2. Ba<br>(6.20 | angladesh<br>%) | 2. China<br>(10.3%)   |
| . USA<br>(9.8%)               | 3. Netherlands (3.5%)         | 3. Al<br>(6.10 | lgeria<br>%)    | 3. Pakistan<br>(6.2%) |
| . Paraguay<br>5.3%)           | 4. Niger<br>(1.9%)            | 4. Cl<br>(5.40 |                 | 4. Netherlands (5.9%) |
| . Netherlands<br>4.8%)        | 5. Papua New<br>Guinea (1.5%) | 5. M<br>(4.19  | lorocco<br>%)   | 5. Spain<br>(4.3%)    |



# **Local Production**

| Туре