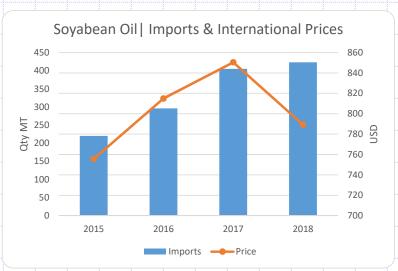

### **Import Oils**

| Туре             |                     | 2015    |       |                     | 2016    |       |                     | 2017    |       |                     | 2018    |       |  |
|------------------|---------------------|---------|-------|---------------------|---------|-------|---------------------|---------|-------|---------------------|---------|-------|--|
|                  | Local<br>Production | Imports | Total |  |
| Soyabean Oil     | 220                 | 185     | 405   | 296                 | 205     | 501   | 405                 | 90      | 495   | 423                 | 100     | 523   |  |
| Palm Oil         | -                   | 2,720   | 2,720 | -                   | 3,075   | 3,075 | -                   | 3,025   | 3,025 | -                   | 3,200   | 3,200 |  |
| Total            | 220                 | 2,905   | 3,125 | 296                 | 3,280   | 3,576 | 405                 | 3,115   | 3,520 | 423                 | 3,300   | 3,723 |  |
| Local Vs Imports | 7%                  | 93%     |       | 8%                  | 92%     |       | 12%                 | 88%     |       | 11%                 | 89%     |       |  |

- Over the years, local production increased through substitution of import of Soyabean oil in to imports of Soyabean oil seed. Majority imports of Soyabean seeds originate from USA, Argentina and Brazil. Price have declined on the back of on-going US- China trade war.
- > Local production increasing on the back of higher seed crushing.
- > Imports of Palm Oil are sourced from Indonesia and Malaysia. Prices are dropping on account of surplus production.
- Despite the decrease in international prices, Pakistan has not benefited from the falling prices due to the weakening Rupee depreciation

## **Price Dynamics** | Edible Oils

> The increase in prices is attributable to global price increase