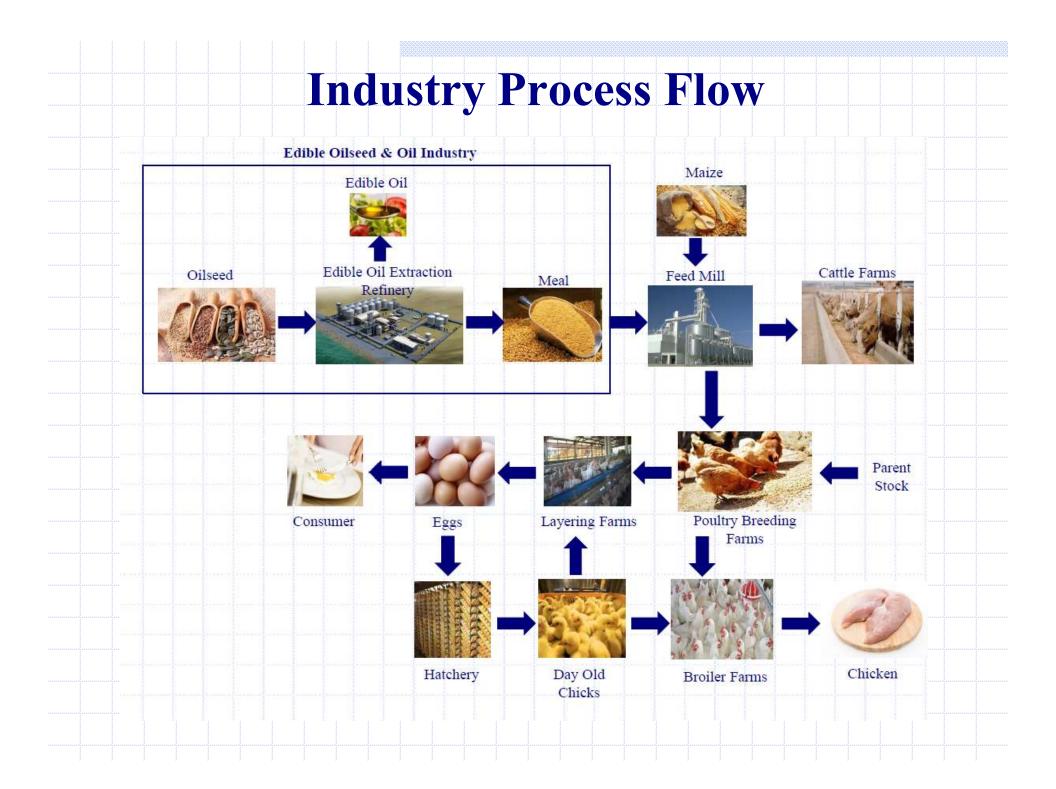

# **Global Dynamics**

| Exporters (000) CY14<br>– USD |                               | CY15           | CY16            | CY17                  |
|-------------------------------|-------------------------------|----------------|-----------------|-----------------------|
| Soyabean Oil                  | 9,082,351                     | 9,276,603      | 9,233,142       | 9,021,577             |
| Palm Oil                      | 34,691,645                    | 29,270,016     | 27,997,529      | 34,200,797            |
| Expo                          | rters CY17                    |                | Importe         | ers CY17              |
| Soyabean Oil                  | Palm Oil                      | S              | oyabean Oil     | Palm Oil              |
| . Argentina (41.3%)