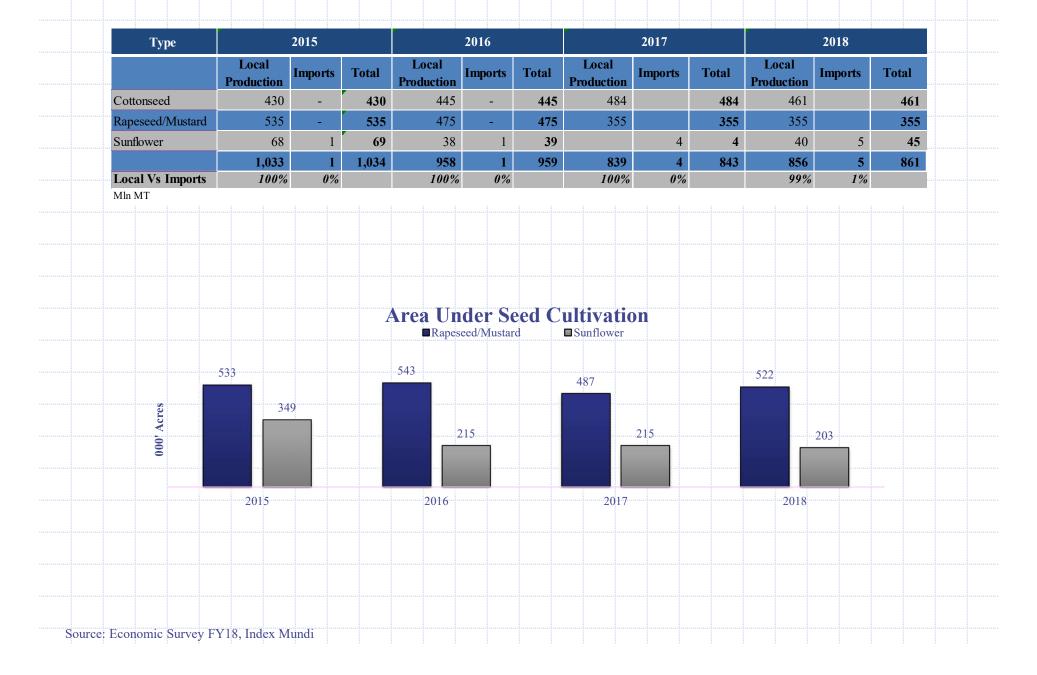

| FY16      | FY17 FY18 |               |           |                                |

# **Local Seed Oil Production**



### **Import Oils**

| Туре             |                     | 2015    |       |                     | 2016    |       |                     | 2017    |       |                     | 2018    |       |  |
|------------------|---------------------|---------|-------|---------------------|---------|-------|---------------------|---------|-------|---------------------|---------|-------|--|
|                  | Local<br>Production | Imports | Total |  |
| Soyabean Oil     | 220                 | 185     | 405   | 296                 | 205     | 501   | 405                 | 90      | 495   | 423                 | 100     | 523   |  |
| Palm Oil         | -                   | 2,720   | 2,720 | -                   | 3,075   | 3,075 | -                   | 3,025   | 3,025 | -