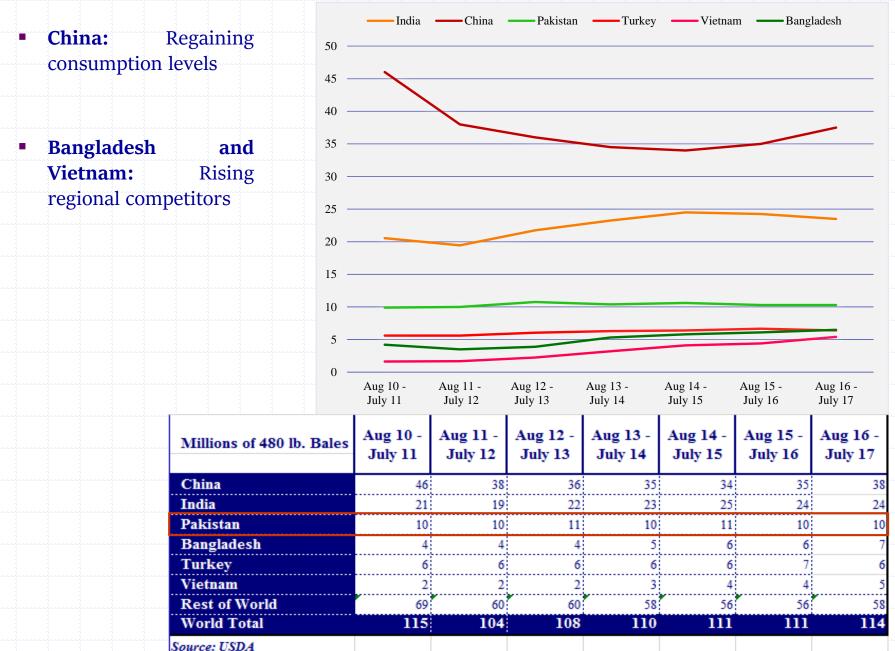

#### **Cotton Dynamics | World Trade**

Vietnam's cotton import has more than doubled since
 2013 | growth in spinning sector

| World Cotton Imports      |                     |                     |                     |                     |                     |                     |                     |  |  |  |
|---------------------------|---------------------|---------------------|---------------------|---------------------|---------------------|---------------------|---------------------|--|--|--|
| Millions of 480 lb. Bales | Aug 10 -<br>July 11 | Aug 11 -<br>July 12 | Aug 12 -<br>July 13 | Aug 13 -<br>July 14 | Aug 14 -<br>July 15 | Aug 15 -<br>July 16 | Aug 16 -<br>July 17 |  |  |  |
| Bangladesh                | 4                   | 3                   | 5                   | 5                   | 6                   | 6                   | 6                   |  |  |  |
| Vietnam                   | 2                   | 2                   | 2                   | 3                   | 4                   | 5                   | 6                   |  |  |  |
| China                     | 12                  | 25                  | 20                  | 14                  | 8                   | 4                   | 5                   |  |  |  |
| Turkey                    | 3                   | 2                   | 4                   | 4                   | 4                   | 4                   | 4                   |  |  |  |
| Indonesia                 | 2                   | 3                   | 3                   | 3                   | 3                   | 3                   | 3                   |  |  |  |
| Pakistan                  | 1                   | 1                   | 2                   | 1                   | 1                   | 3                   | 2                   |  |  |  |
| Rest of World             | 11                  | 9                   | 10                  | 9                   | 8                   | 8                   | 10                  |  |  |  |
| World Total               | 37                  | 45                  | 48                  | 41                  | 36                  | 35                  | 37                  |  |  |  |
| Source: USDA              |                     |                     |                     |                     |                     |                     |                     |  |  |  |