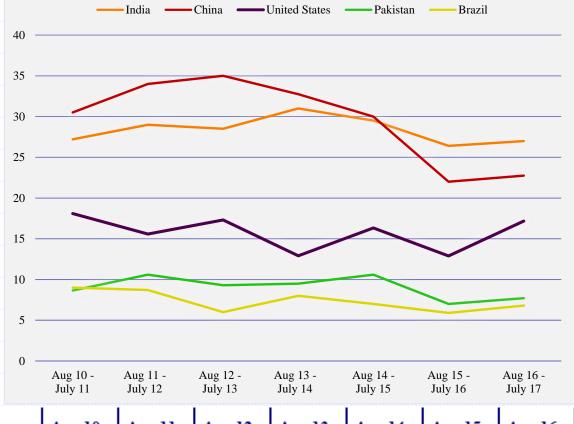

#### **Cotton Dynamics | World Production**

- **2012:** Cotton farmer support program starts
- Slowdown in Chinese production
- 2014: Cotton farmer support program ends; replaced with subsidies + other incentives
- 2016: India overtakes China

| Millions of 480 lb. Bal | Aug 10 -<br>July 11 | Aug 11 -<br>July 12 | Aug 12 -<br>July 13 | Aug 13 -<br>July 14 | Aug 14 -<br>July 15 | Aug 15 -<br>July 16 | Aug 16 -<br>July 17 |
|-------------------------|---------------------|---------------------|---------------------|---------------------|---------------------|---------------------|---------------------|
| India                   | 27                  | 29                  | 29                  | 31                  | 30                  | 26                  | 27                  |
| China                   | 31                  | 34                  | 35                  | 33                  | 30                  | 22                  | 23                  |
| United States           | 18                  | 16                  | 17                  | 13                  | 16                  | 13                  | 17                  |
| Pakistan                | 9                   | 11                  | 9                   | 10                  | 11                  | 7                   | 8                   |
| Brazil                  | 9                   | 9                   | 6                   | 8                   | 7                   | 6                   | 7                   |
| Rest of World           | 15                  | 20                  | 19                  | 18                  | 20                  | 16                  | 17                  |
| World Total             | 117                 | 127                 | 124                 | 120                 | 119                 | 97                  | 106                 |
| Source: USDA            |                     |                     |                     |                     |                     |                     |                     |