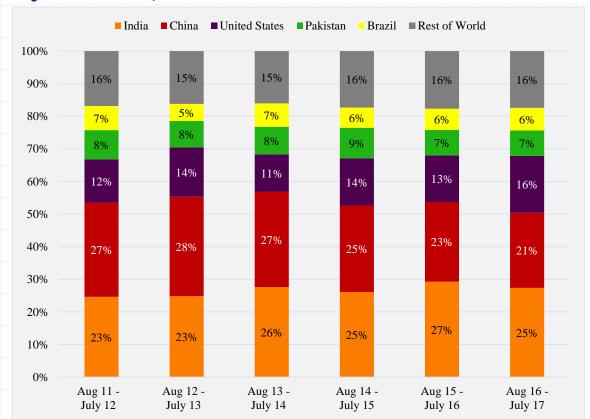

#### **Cotton Dynamics | World Production**

- China & India World's biggest cotton players; contribution: ~46%
- 2016 India becomes the largest producer
- Pakistan World's 4th largest cotton producer

| Millions of 480 lb. Bales | Aug 10 -<br>July 11 | Aug 11 -<br>July 12 | Aug 12 -<br>July 13 | Aug 13 -<br>July 14 | Aug 14 -<br>July 15 | Aug 15 -<br>July 16 | Aug 16 -<br>July 17 |  |
|---------------------------|---------------------|---------------------|---------------------|---------------------|---------------------|---------------------|---------------------|--|
| India                     | 27                  | 29                  | 29                  | 31                  | 30                  | 26                  | 27                  |  |
| China                     | 31                  | 34                  | 35                  | 33                  | 30                  | 22                  | 23                  |  |
| United States             | 18                  | 16                  | 17                  | 13                  | 16                  | 13                  | 17                  |  |
| Pakistan                  | 9                   | 11                  | 9                   | 10                  | 11                  | 7                   | 8                   |  |
| Brazil                    | 9                   | 9                   | 6                   | 8                   | 7                   | 6                   | 7                   |  |
| Rest of World             | 15                  | 20                  | 19                  | 18                  | 20                  | 16                  | 17                  |  |
| World Total               | 117                 | 127                 | 124                 | 120                 | 119                 | 97                  | 106                 |  |
| <br>Source: USDA          |                     |                     |                     |                     |                     |                     |                     |  |

| Millions of 480 lb. Bal | Aug 10 -<br>July 11 | Aug 11 -<br>July 12 | Aug 12 -<br>July 13 | Aug 13 -<br>July 14 | Aug 14 -<br>July 15 | Aug 15 -<br>July 16 | Aug 16 -<br>July 17 |
|-------------------------|---------------------|---------------------|---------------------|---------------------|---------------------|---------------------|---------------------|
| India                   | 27                  | 29                  | 29                  | 31                  | 30                  | 26                  | 27                  |
| China                   | 31                  | 34                  | 35                  | 33                  | 30                  | 22                  | 23                  |
| United States           | 18                  | 16                  | 17                  | 13                  | 16                  | 13                  | 17                  |
| Pakistan                | 9                   | 11                  | 9                   | 10                  | 11                  | 7                   | 8                   |
| Brazil                  | 9                   | 9                   | 6                   | 8                   | 7                   | 6                   | 7                   |
| Rest of World           | 15                  | 20                  | 19                  | 18                  | 20                  | 16                  | 17                  |
| World Total             | 117                 | 127                 | 124                 | 120                 | 119                 | 97                  | 106                 |
| Source: USDA            |                     |                     |                     |                     |                     |                     |                     |