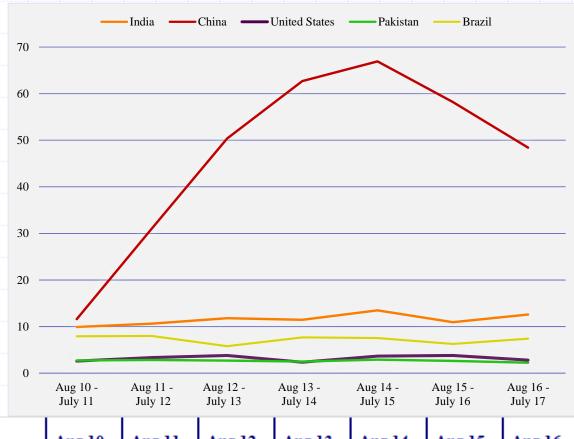

#### **Cotton Dynamics | World Inventories**

 Since 2011, world's stock has grew sizably | China - the largest stock holder

PACRA

- More than 50% of ending stock held by China post 2013
- **2014:** Chinese auctions led the show; inventories were sold
- **2015:** Chinese import quotas

| <br>Millions of 480 lb. Bales | Aug 10 -<br>July 11 | Aug 11 -<br>July 12 | Aug 12 -<br>July 13 | Aug 13 -<br>July 14 | Aug 14 -<br>July 15 | Aug 15 -<br>July 16 | Aug 16 -<br>July 17 |  |
|-------------------------------|---------------------|---------------------|---------------------|---------------------|---------------------|---------------------|---------------------|--|
| China                         | 12                  | 31                  | 50                  | 63                  | 67                  | 58                  | 48                  |  |
| <br>India                     | 10                  | 11                  | 12                  | 11                  | 13                  | 11                  | 13                  |  |
| <br>Brazil                    | 8                   | 8                   | 6                   | 8                   | 8                   | 6                   | 7                   |  |
| United States                 | 3                   | 3                   | 4                   | 2                   | 4                   | 4                   | 3                   |  |
| <br>Pakistan                  | 3                   | 3                   | 3                   | 2                   | 3                   | 3                   | 2                   |  |
| <br>Rest of World             | 13                  | 15                  | 15                  | 15                  | 15                  | 13                  | 14                  |  |
| World Total                   | 50                  | 74                  | 92                  | 103                 | 112                 | 97                  | 90                  |  |
| <br>Source: USDA              |                     |                     |                     |                     |                     |                     |                     |  |