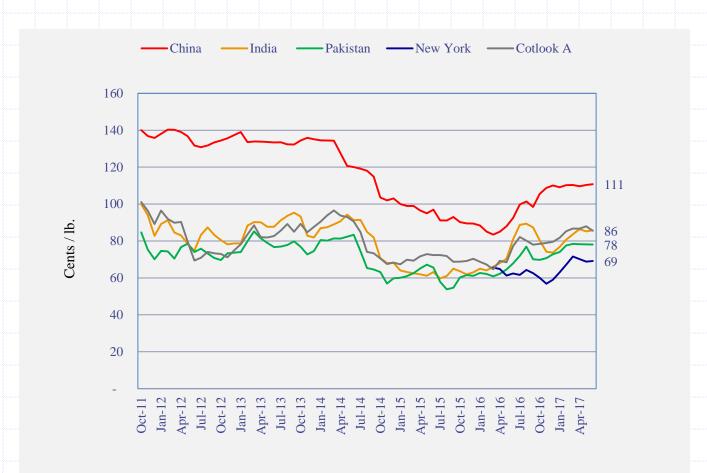

#### **Cotton | International Prices**

Cotton pricebenchmarking -against US cotton(leading supplier of cotton)