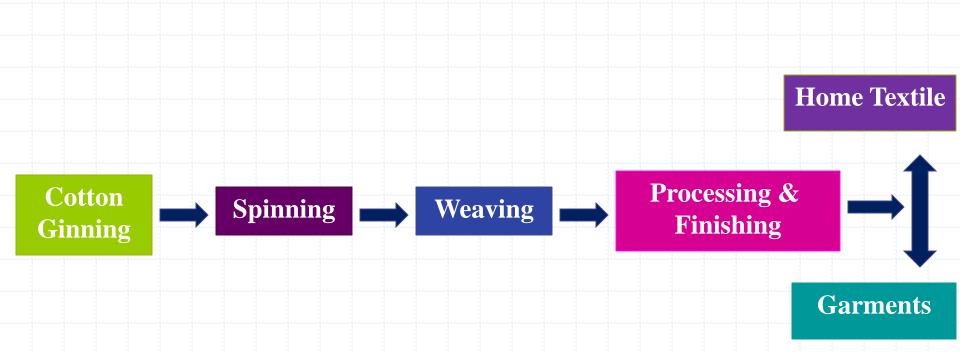

# TEXTILE SECTOR – AN OVERVIEW

October 2017



## **Textile | Value Chain**





#### **Cotton Dynamics | World Production**

- China & India World's biggest cotton players; contribution: ~46%
- 2016 India becomes the largest producer
- Pakistan World's 4th largest cotton producer



| Millions of 480 lb. Bales | Aug 10 -<br>July 11 | Aug 11 -<br>July 12 | Aug 12 -<br>July 13 | Aug 13 -<br>July 14 | Aug 14 -<br>July 15 | Aug 15 -<br>July 16 | Aug 16 -<br>July 17 |  |
|---------------------------|---------------------|---------------------|---------------------|---------------------|---------------------|---------------------|---------------------|--|
| India                     | 27                  | 29                  | 29                  | 31                  | 30                  | 26                  | 27                  |  |
| China                     | 3